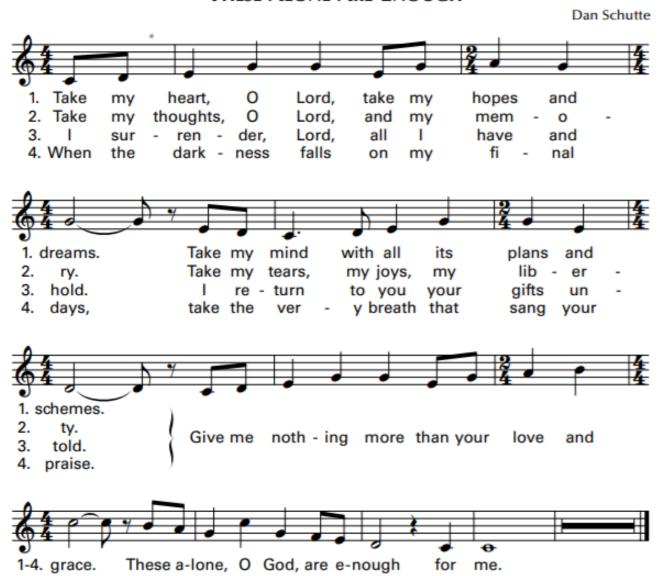

### THESE ALONE ARE ENOUGH

Text: Based on "Suscipe" Prayer of Ignatius of Loyola. Text and music © 2004, Daniel L. Schutte.

Published by OCP. All rights reserved.