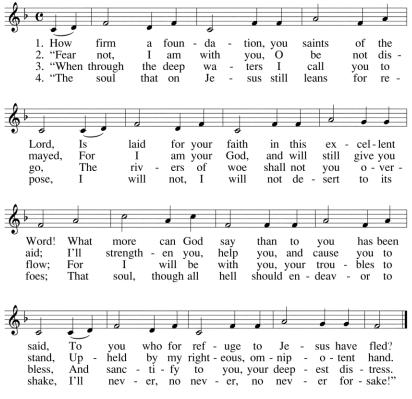

#### **ENTRANCE HYMN** HOW FIRM A FOUNDATION

Text: 2 Peter 1:4; "K" in Rippon's A Selection of Hymns, 1787 Tune: FOUNDATION, 11 11 11 11; Funk's Compilation of Genuine Church Music, 1832; harm. by Richard Proulx, b.1937