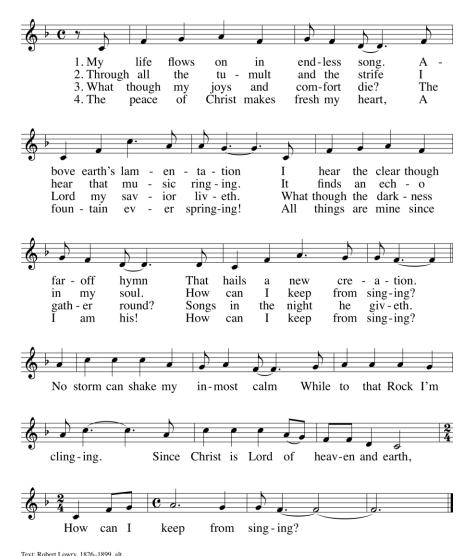

Used with permission.under OneLicense.net A-701-294. All Rights Reserved.

Text: Robert Lowry. 1826-1899, alt. Tune: HOW CAN1 KEEP FROM SINGING, 8 7 8 7 with refrain; Robert Lowry, 1826–1899; harm. by Robert J. Batastini, b.1942 Used with permission.under OneLicense.net A-701-294. All Rights Reserved.