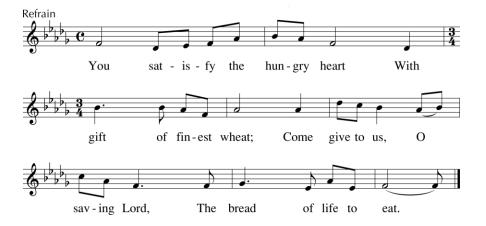

## **COMMUNION HYMN** GIFT OF FINEST WHAT

Text: Omer Westendorf, 1916–1997
Tune: BICENTENNIAL, CM with refrain; Robert E. Kreutz, 1922–1996
© 1977, Archdiocese of Philadelphia. Published by International Liturgy Publications
Used with permission.under OneLicense.net A-701-294. All Rights Reserved.