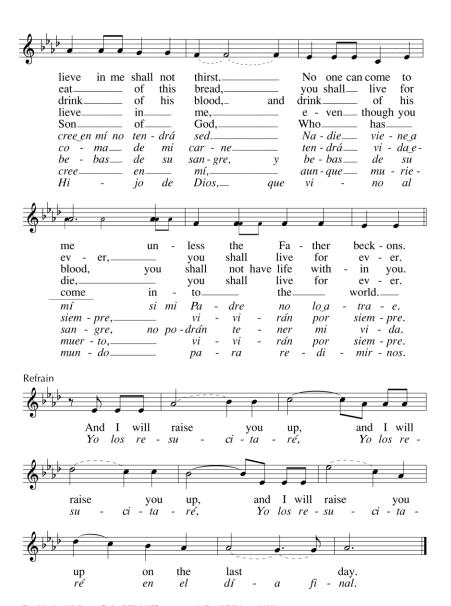

#### **EUCHARISTIC PRAYER ACCLAMATIONS**

COMMUNITY MASS

Proulx

COMMUNION HYMN

I AM THE BREAD OF LIFE

Toolan

Text: John 6 and 11; Suzanne Toolan, RSM, b.1927; tr. anon., rev. by Ronald F. Krisman, b.1946 Tune: BREAD OF LIFE, Irregular with refrair; Suzanne Toolan, RSM, b.1927 © 1966, 1970, 1986, 1993, 2005, GiA Publications, Inc.

Used under OneLicense.net A-701-294. All rights reserved