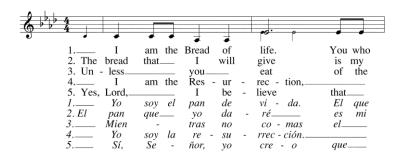

#### **EUCHARISTIC PRAYER ACCLAMATIONS**

COMMUNITY MASS

Proulx

COMMUNION HYMN

I AM THE BREAD OF LIFE

Toolan

Text: John 6 and 11; Suzanne Toolan, RSM, b.1927; tr. anon., rev. by Ronald F. Krisman, b.1946 Tune: BREAD OF LIFE, Irregular with refrair; Suzanne Toolan, RSM, b.1927 © 1966, 1970, 1986, 1993, 2005, GiA Publications, Inc.